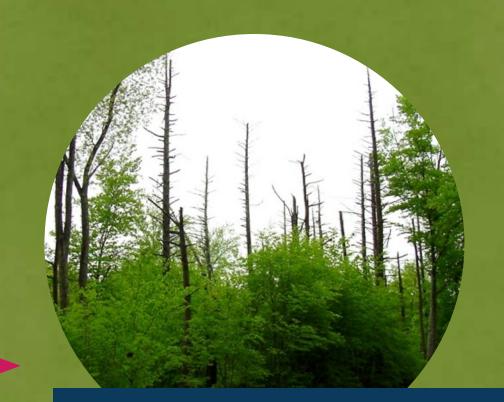

### CASE: HEMLOCK WOOLLY ADELGID

Stream warming may impact fish

Old-growth forests decline; invasive plants proliferate

Changes in carbon storage and nutrient retention