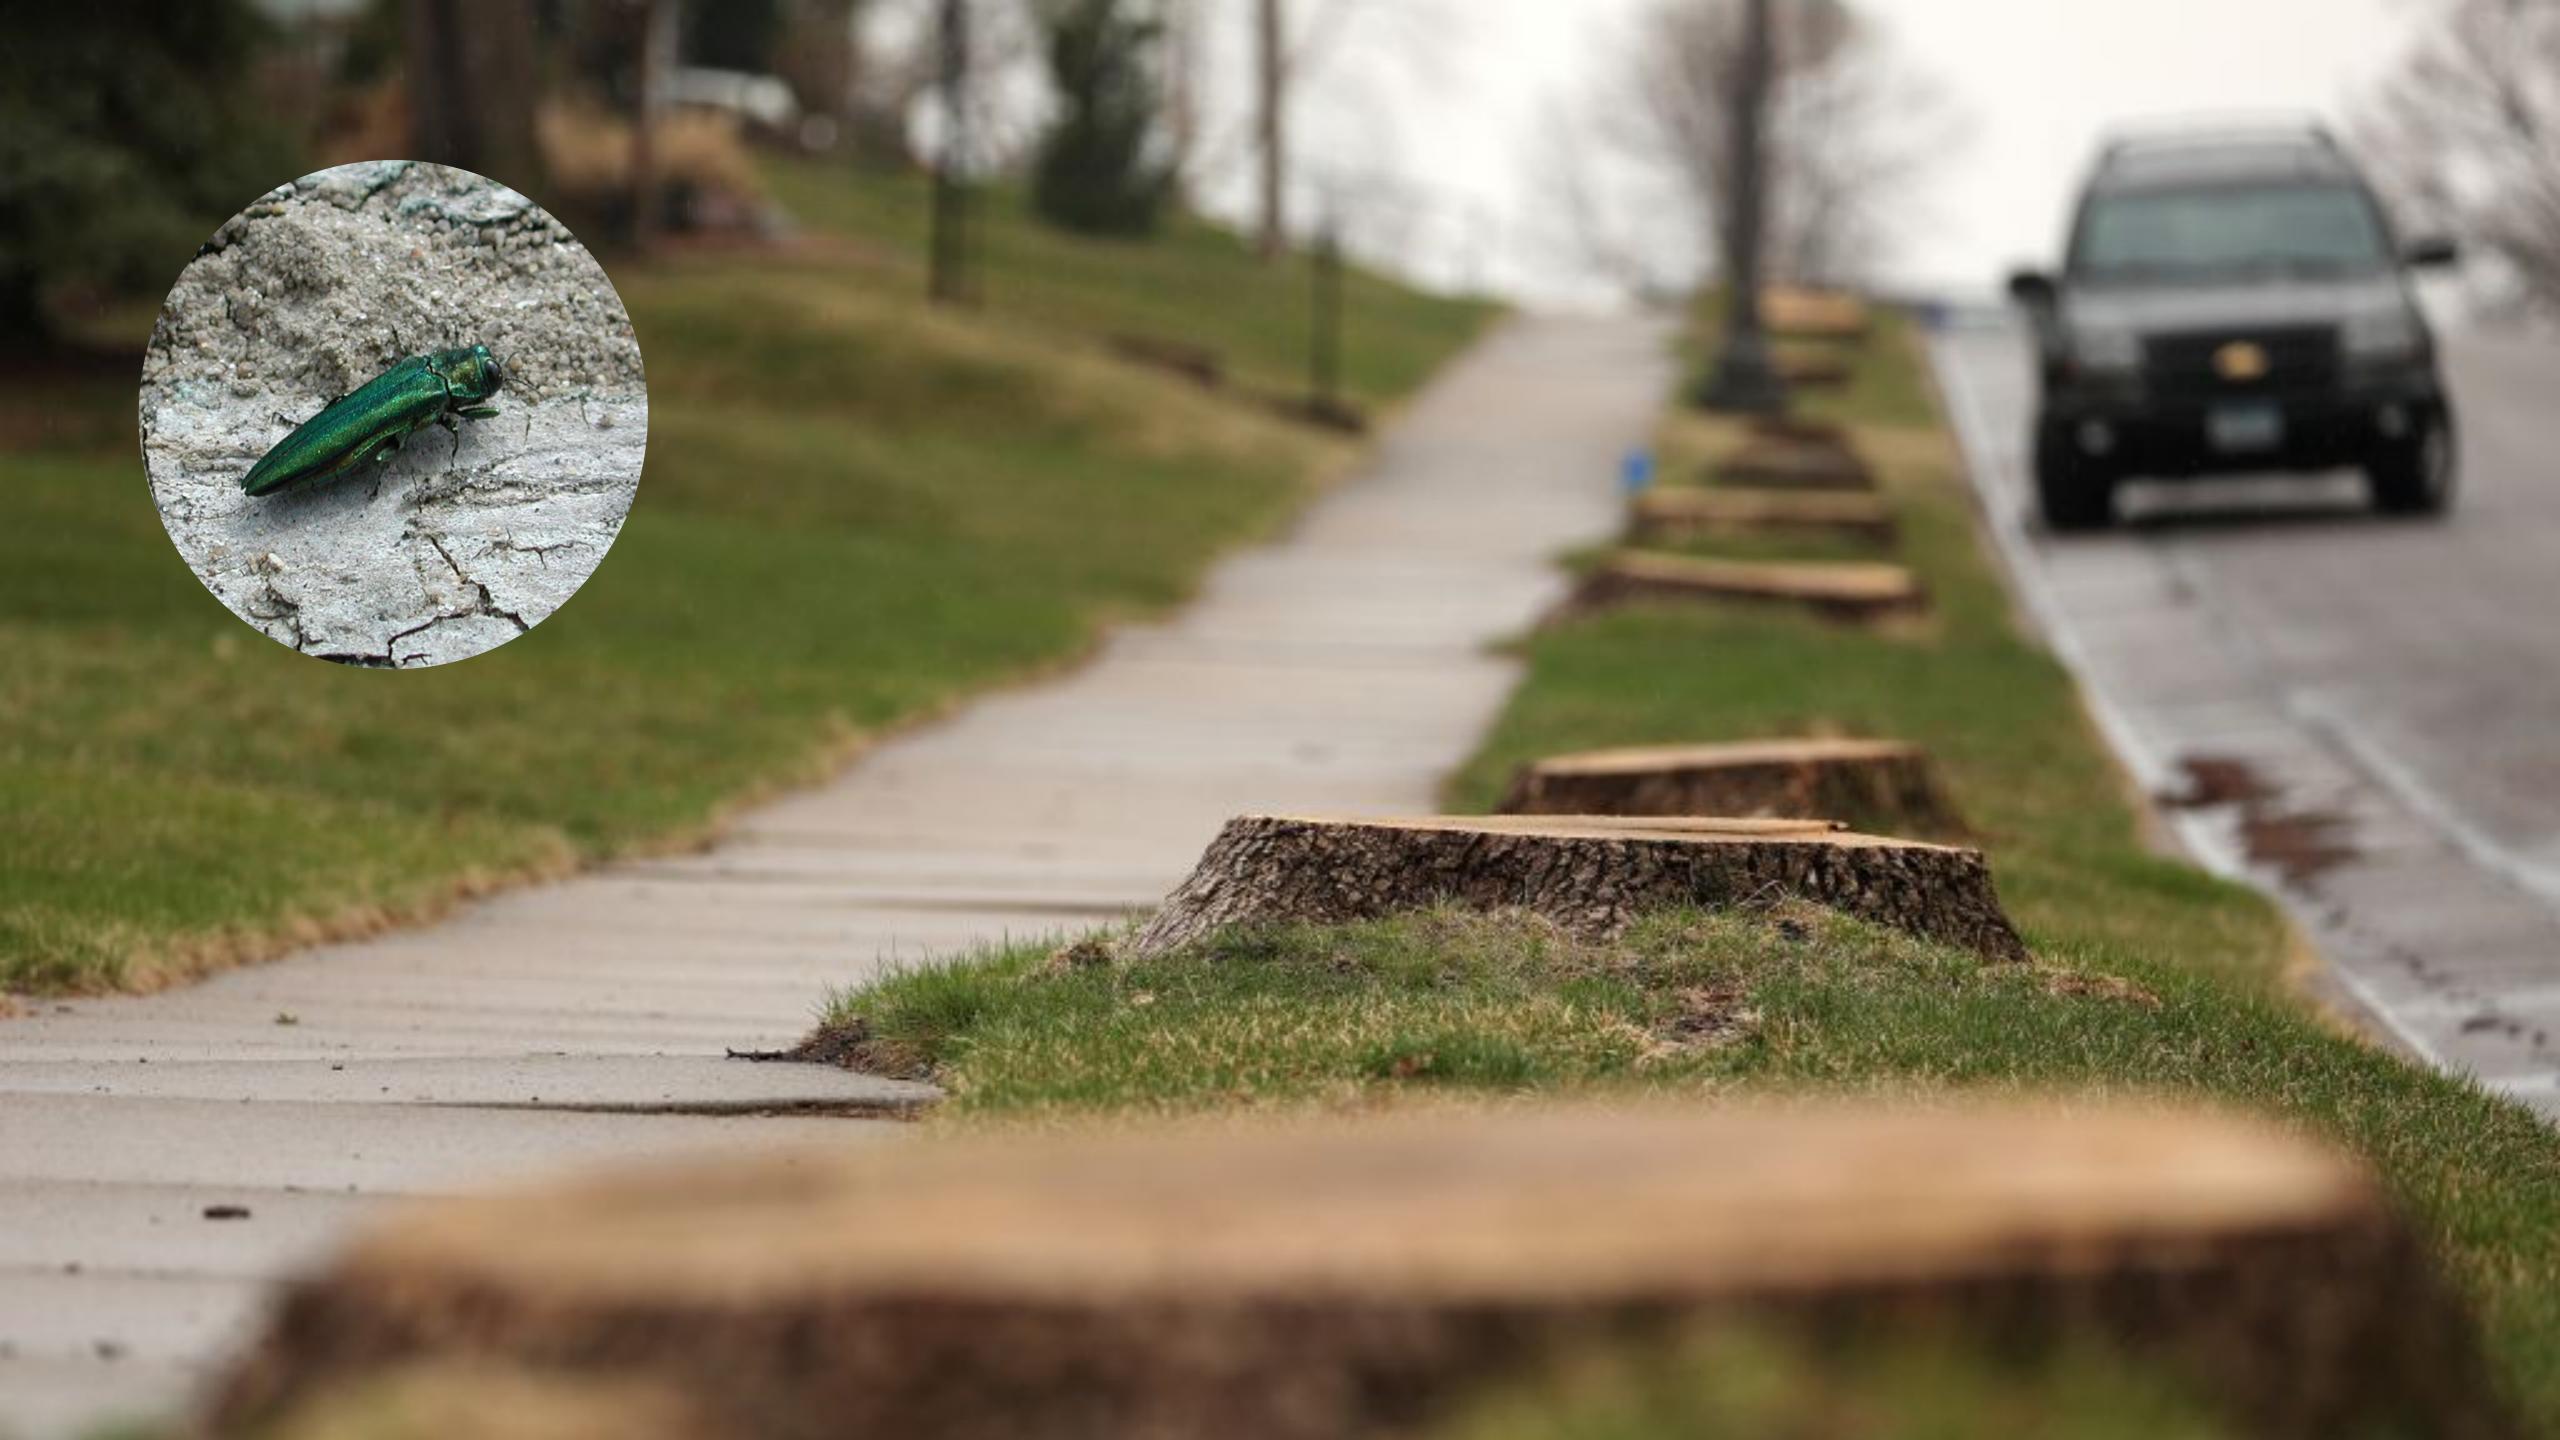

#### THE PROBLEM: CONTINUED INVASION BY FOREST PESTS

### IMPORTED FOREST PESTS OCCUR IN EVERY STATE IN THE US