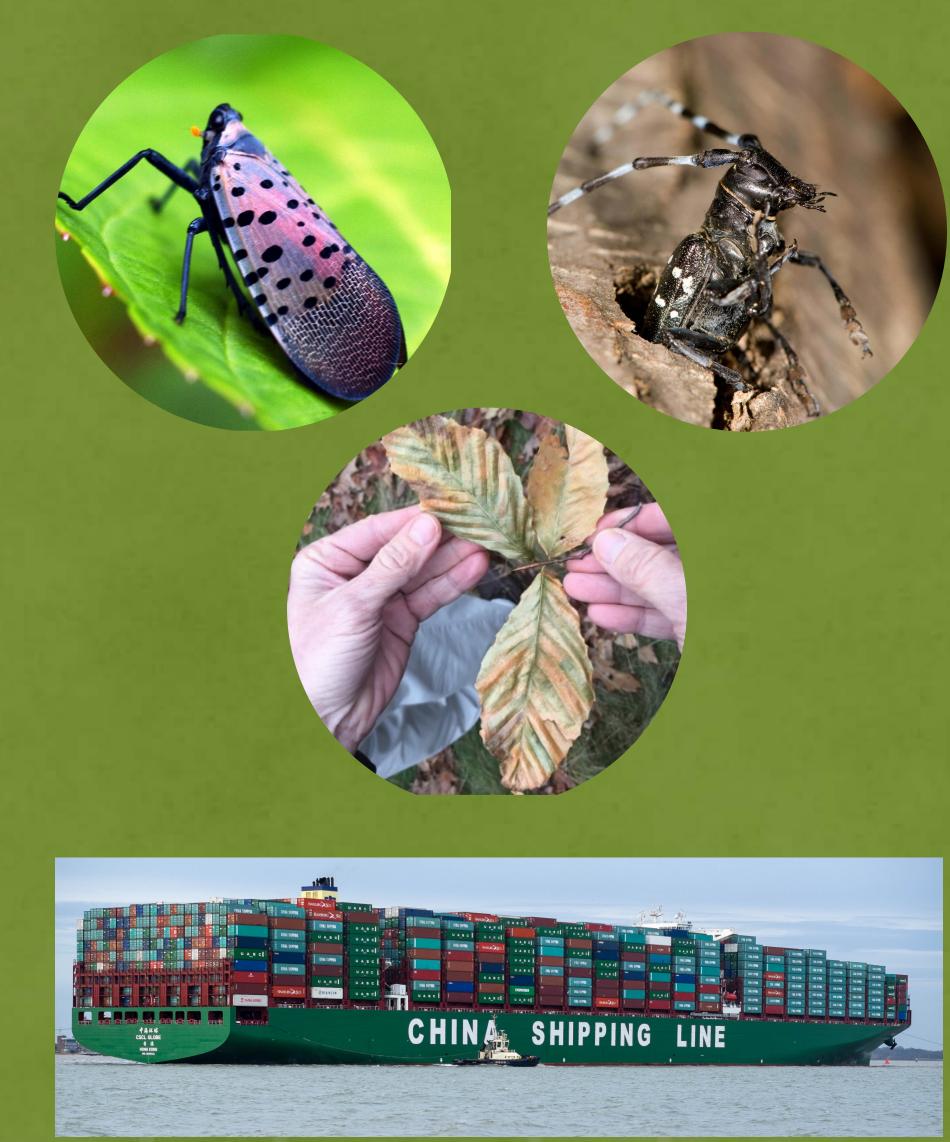

### CASE: HEMLOCK WOOLLY ADELGID

Stream warming may impact fish

Old-growth forests decline; invasive plants proliferate

Changes in carbon storage and nutrient retention

## PATHWAYS TO ENTRY

Wood Pallets

Nursery Plants