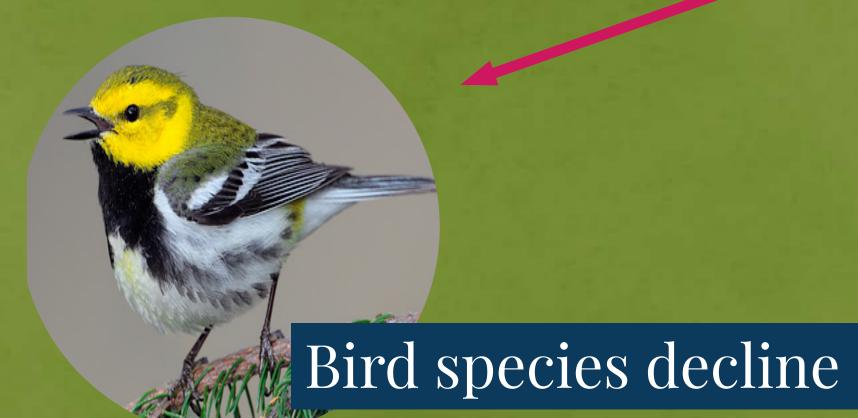

### CASE: HEMLOCK WOOLLY ADELGID

Stream warming may impact fish

Old-growth forests decline; invasive plants proliferate

Changes in carbon storage and nutrient retention