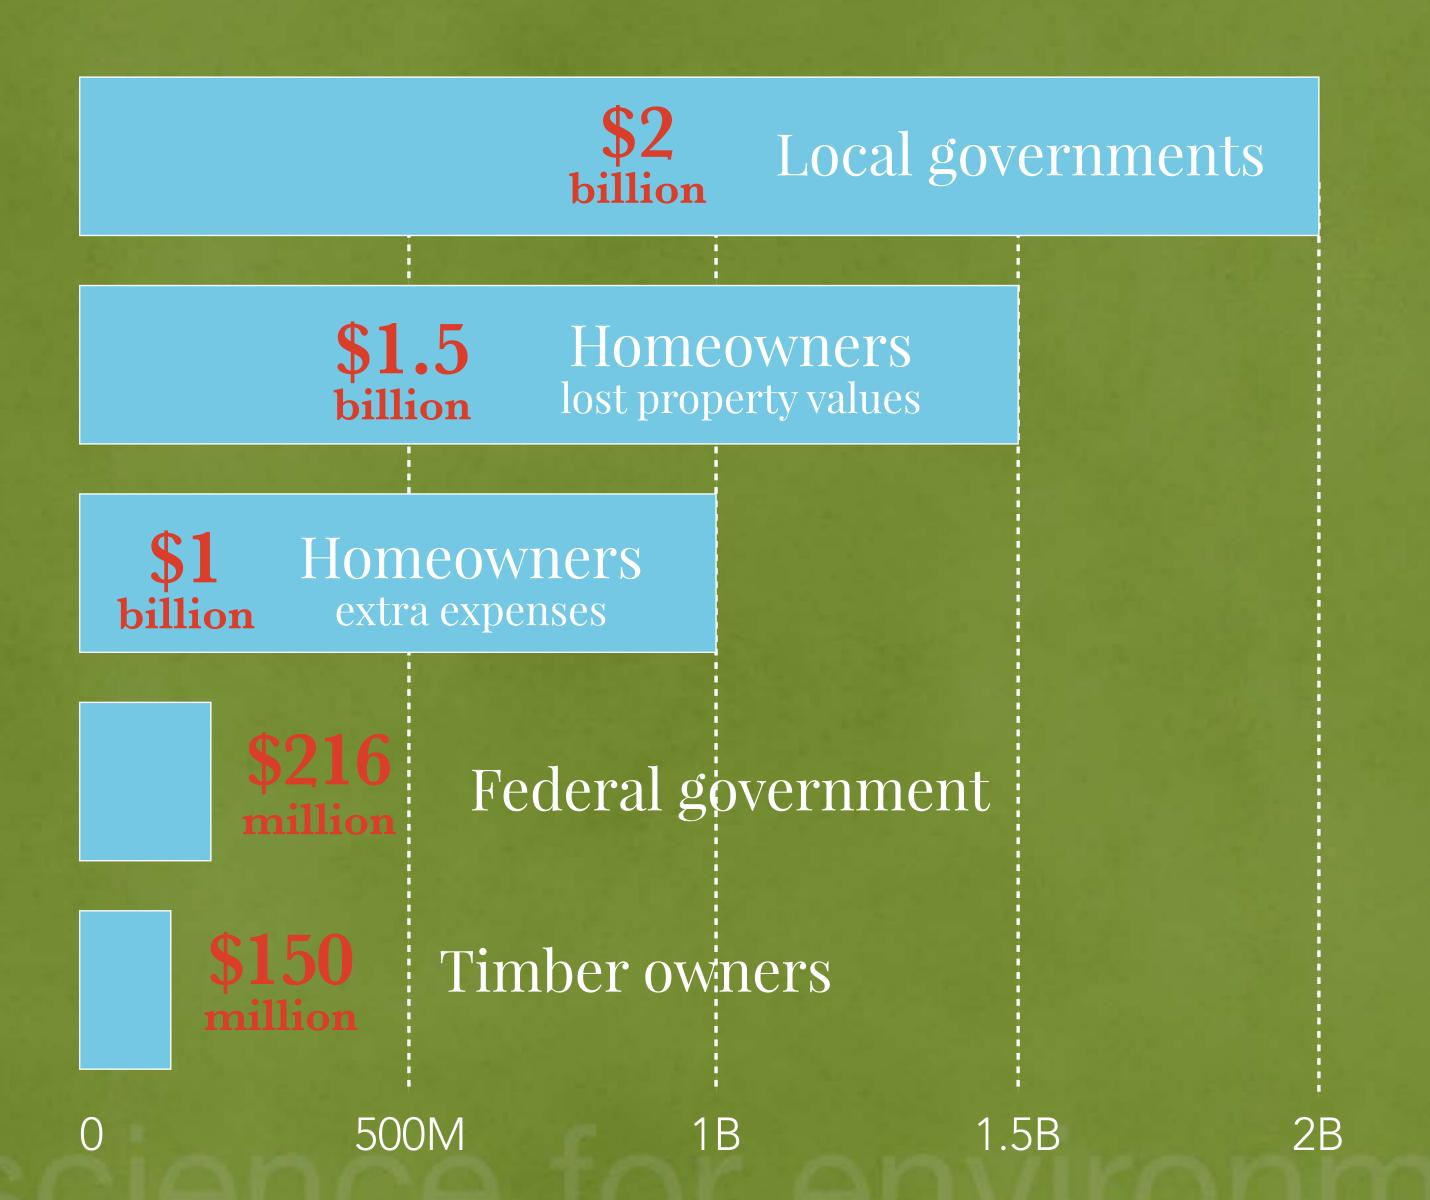

#### THE PROBLEM: CONTINUED INVASION BY FOREST PESTS





### IMPORTED FOREST PESTS OCCUR IN EVERY STATE IN THE US



### WESTERN US









### EASTERN US









### THE COSTS



#### LOSS OF ECOSYSTEM SERVICES







### CASE: HEMLOCK WOOLLY ADELGID



Stream warming may impact fish





Old-growth forests decline; invasive plants proliferate





Changes in carbon storage and nutrient retention

## INTERNATIONAL TRADE ROUTES



Image: :Dominic Alves

## PATHWAYS TO ENTRY

Wood Pallets

Nursery Plants





#### POLICY BASED ON SCIENCE



5 POLICY ACTIONS THAT WILL HELP PREVENT NEW FOREST PESTS

- » Restrict the importation of live plants
- » Switch to pest-free packaging material for international shipments
- » Expand early detection and rapid response programs
- » Tighten enforcement of penalties
- » Expand international pest prevention programs with key trade partners



### RECENT SUCCESSES









More stringent enforcement of wood packaging regulations