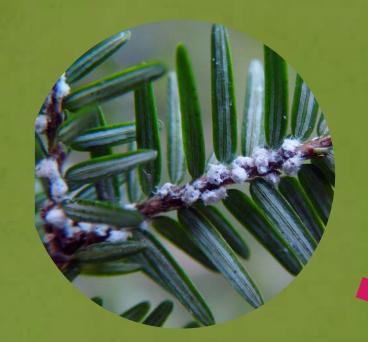

### CASE: HEMLOCK WOOLLY ADELGID

Stream warming may impact fish

Old-growth forests decline; invasive plants proliferate

Changes in carbon storage and nutrient retention