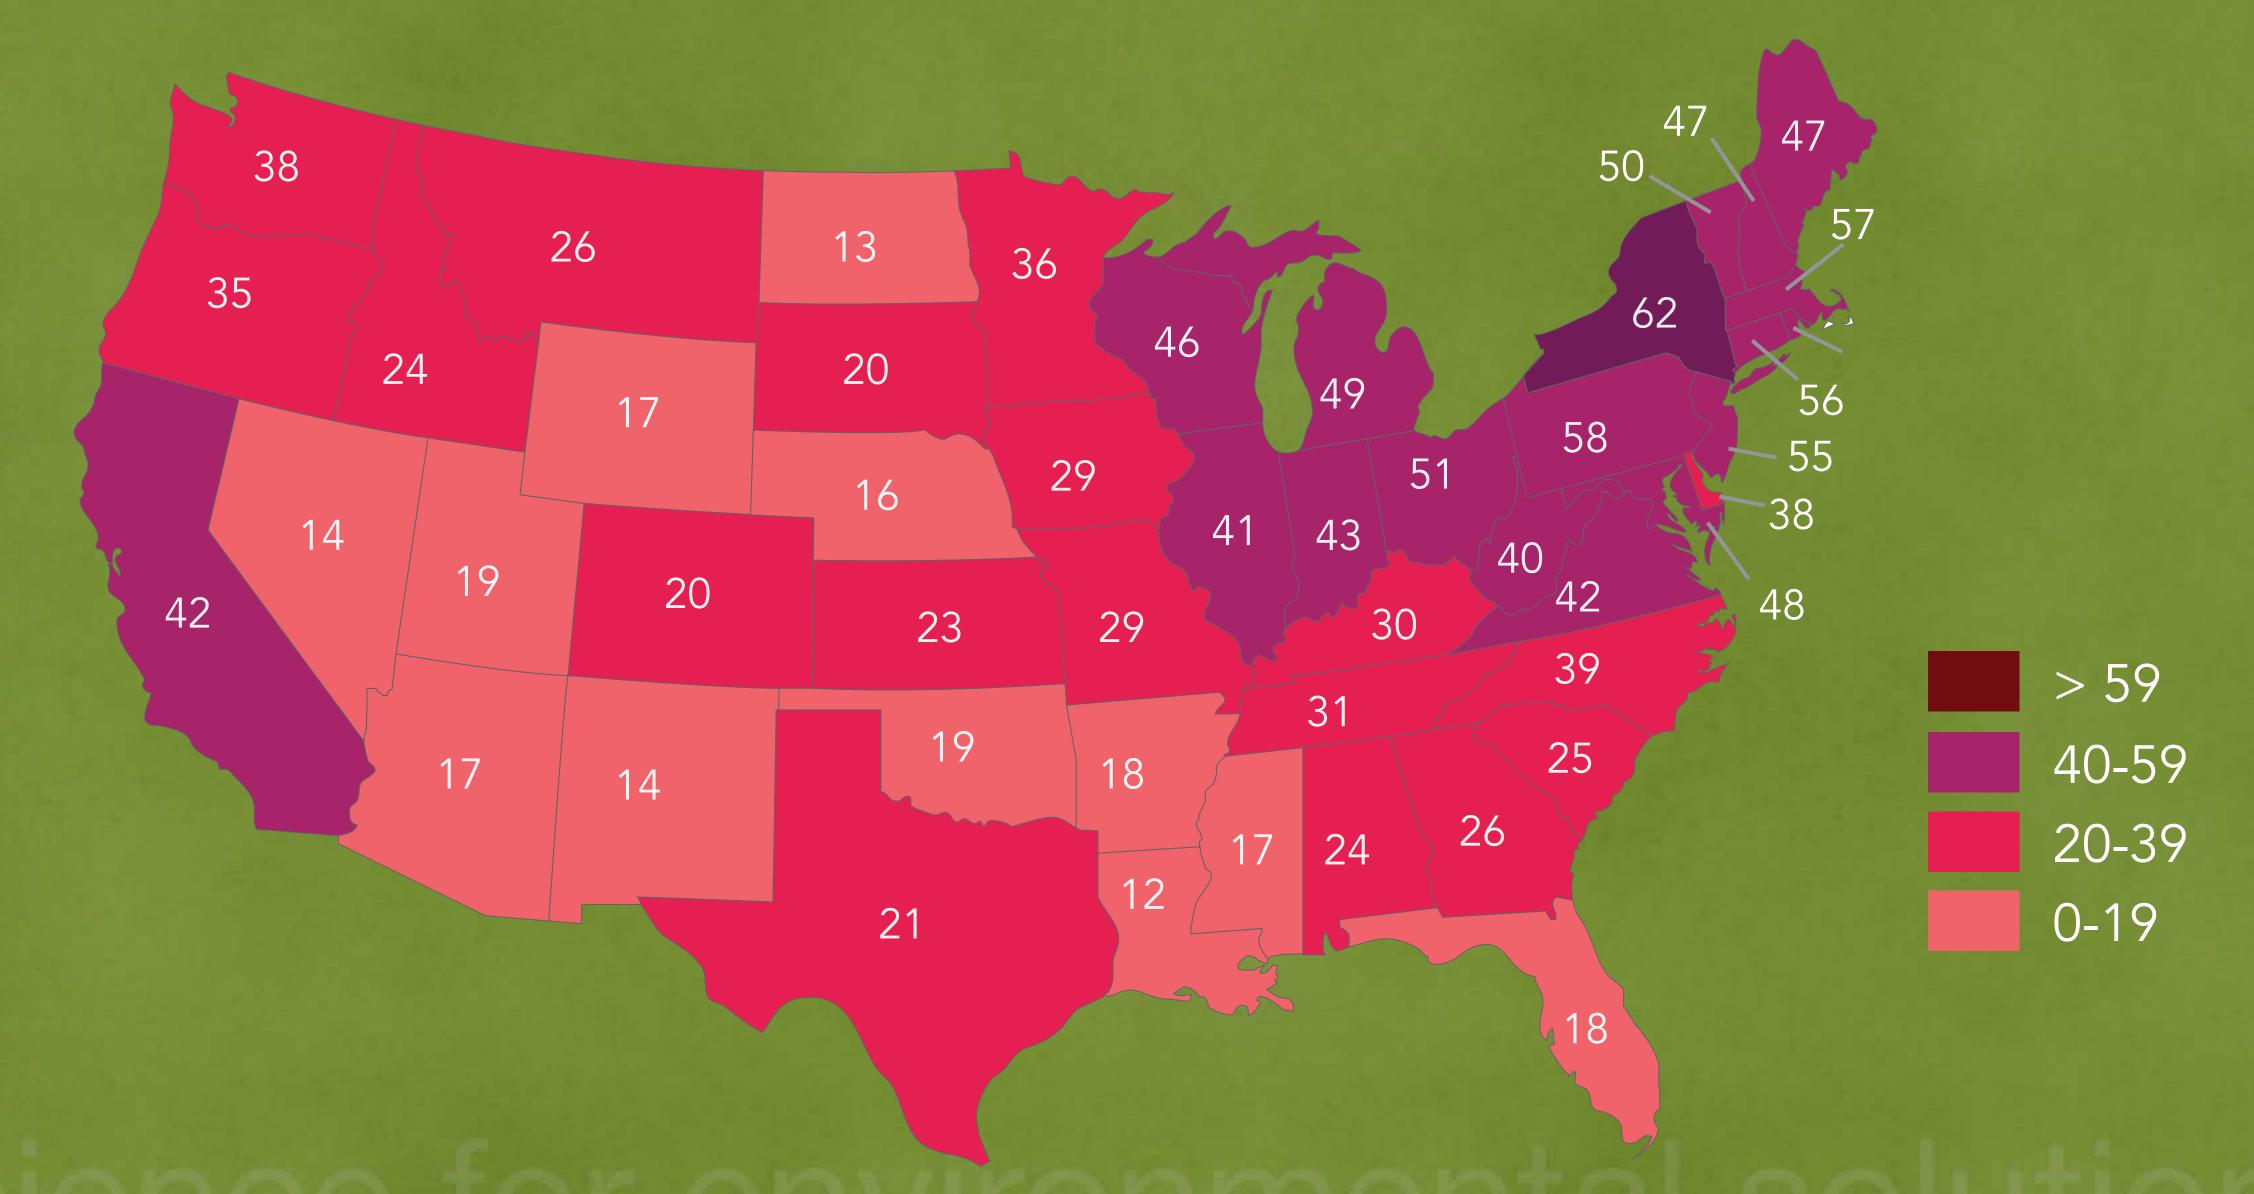

### IMPORTED FOREST PESTS OCCUR IN EVERY STATE IN THE US

### WESTERN US

### EASTERN US