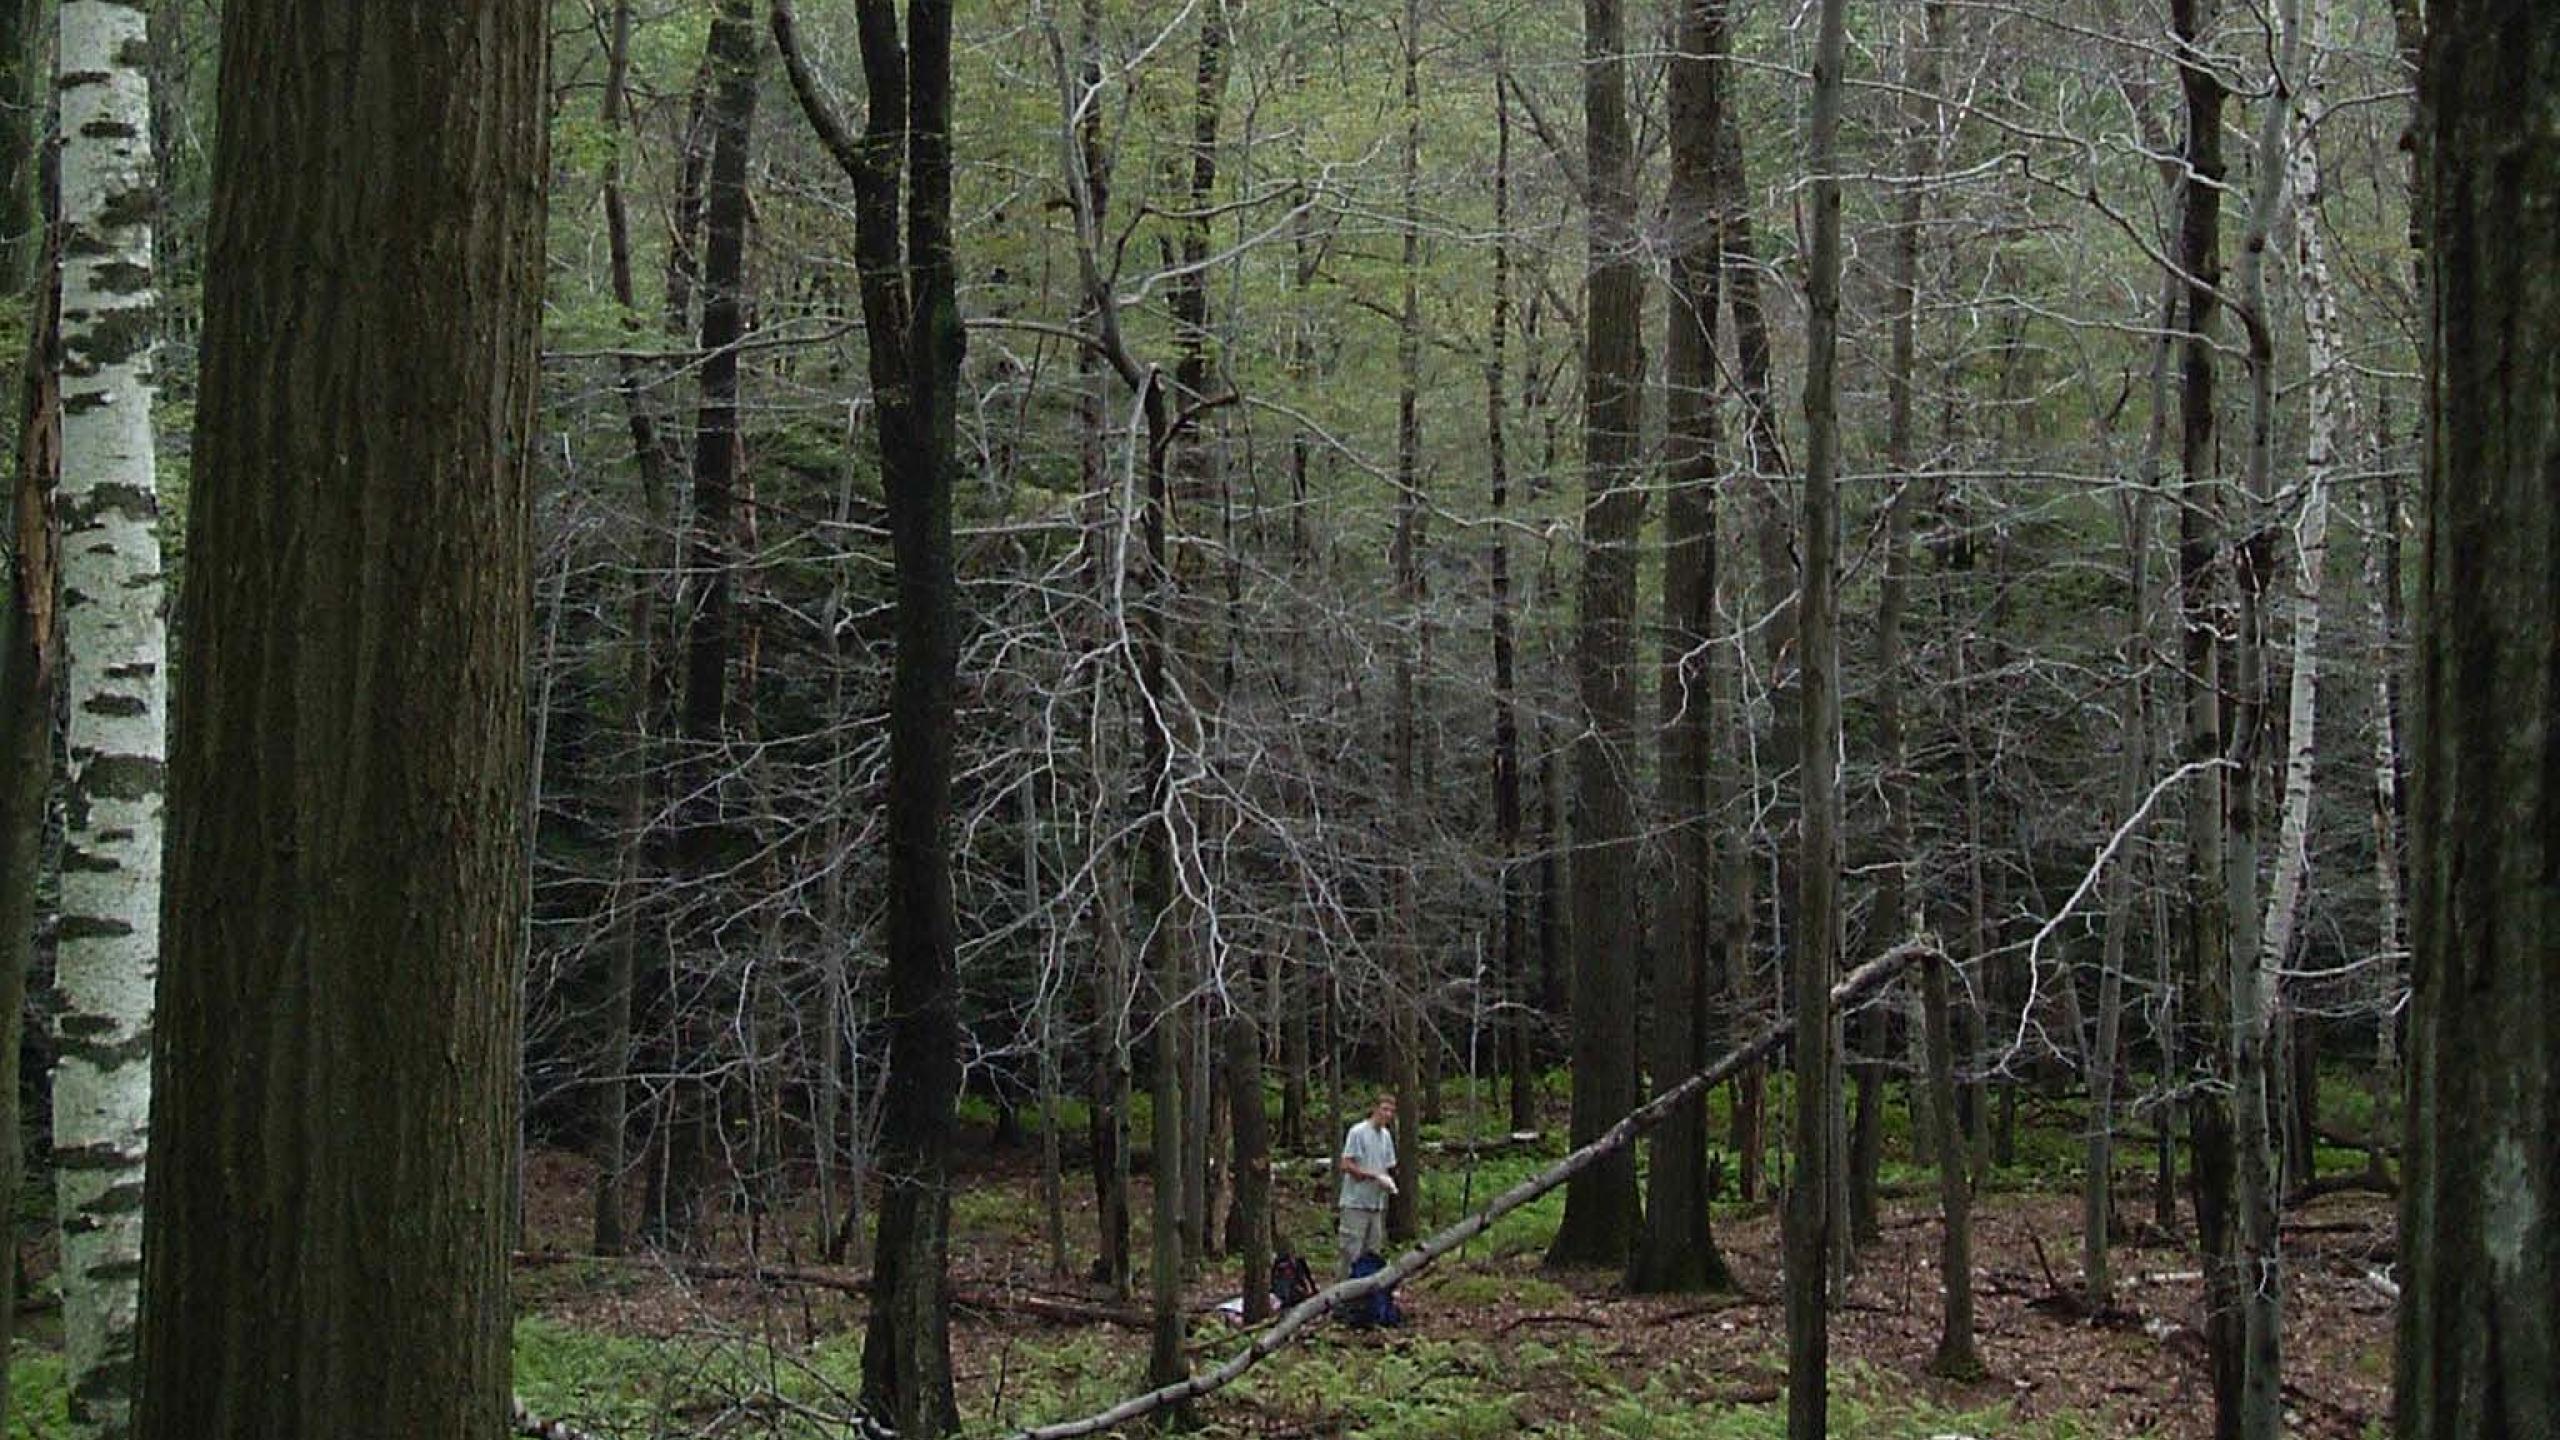

### CASE: HEMLOCK WOOLLY ADELGID

Stream warming may impact fish

Old-growth forests decline; invasive plants proliferate

Changes in carbon storage and nutrient retention