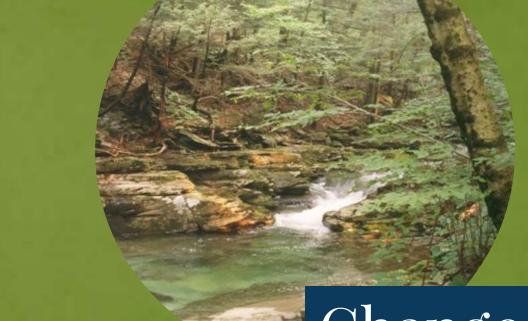

### CASE: HEMLOCK WOOLLY ADELGID

Stream warming may impact fish

Old-growth forests decline; invasive plants proliferate

Changes in carbon storage and nutrient retention