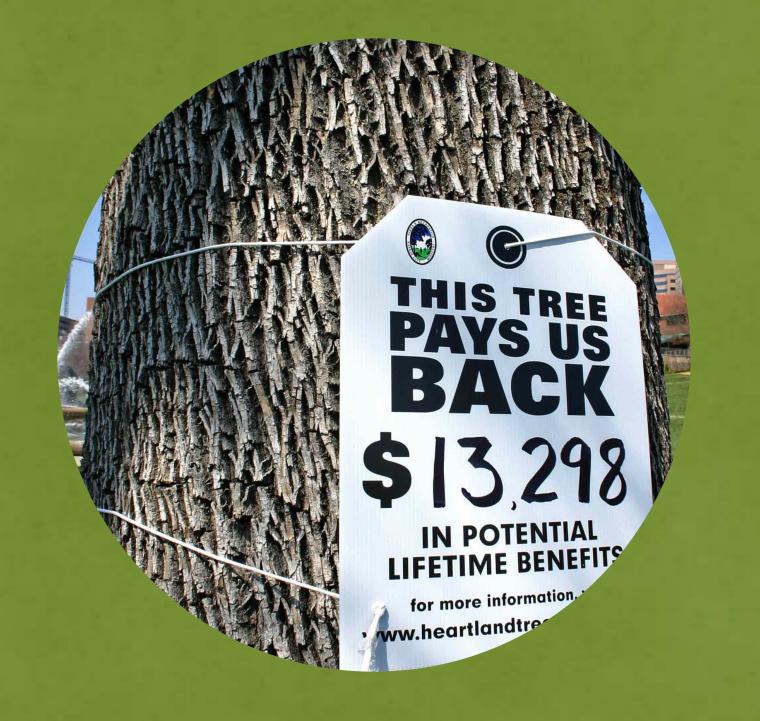

#### THE PROBLEM: CONTINUED INVASION BY FOREST PESTS





### IMPORTED FOREST PESTS OCCUR IN EVERY STATE IN THE US



### WESTERN US









### EASTERN US









### THE COSTS



#### LOSS OF ECOSYSTEM SERVICES







### CASE: HEMLOCK WOOLLY ADELGID



Stream warming may impact fish





Old-growth forests decline; invasive plants proliferate





Changes in carbon storage and nutrient retention

## INTERNATIONAL TRADE ROUTES



Image: :Dominic Alves

## PATHWAYS TO ENTRY

Wood Pallets

Nursery Plants





#### POLICY BASED ON SCIENCE



5 POLICY ACTIONS THAT WILL HELP PREVENT NEW FOREST PESTS

- » Restrict the importation of live plants
- » Switch to pest-free packaging material for international shipments
- » Expand early detection and rapid response programs
- » Tighten enforcement of penalties
- » Expand international pest prevention programs with key trade partners



### RECENT SUCCESSES









More stringent enforcement of wood packaging regulations



Comprehensive report on the issue a