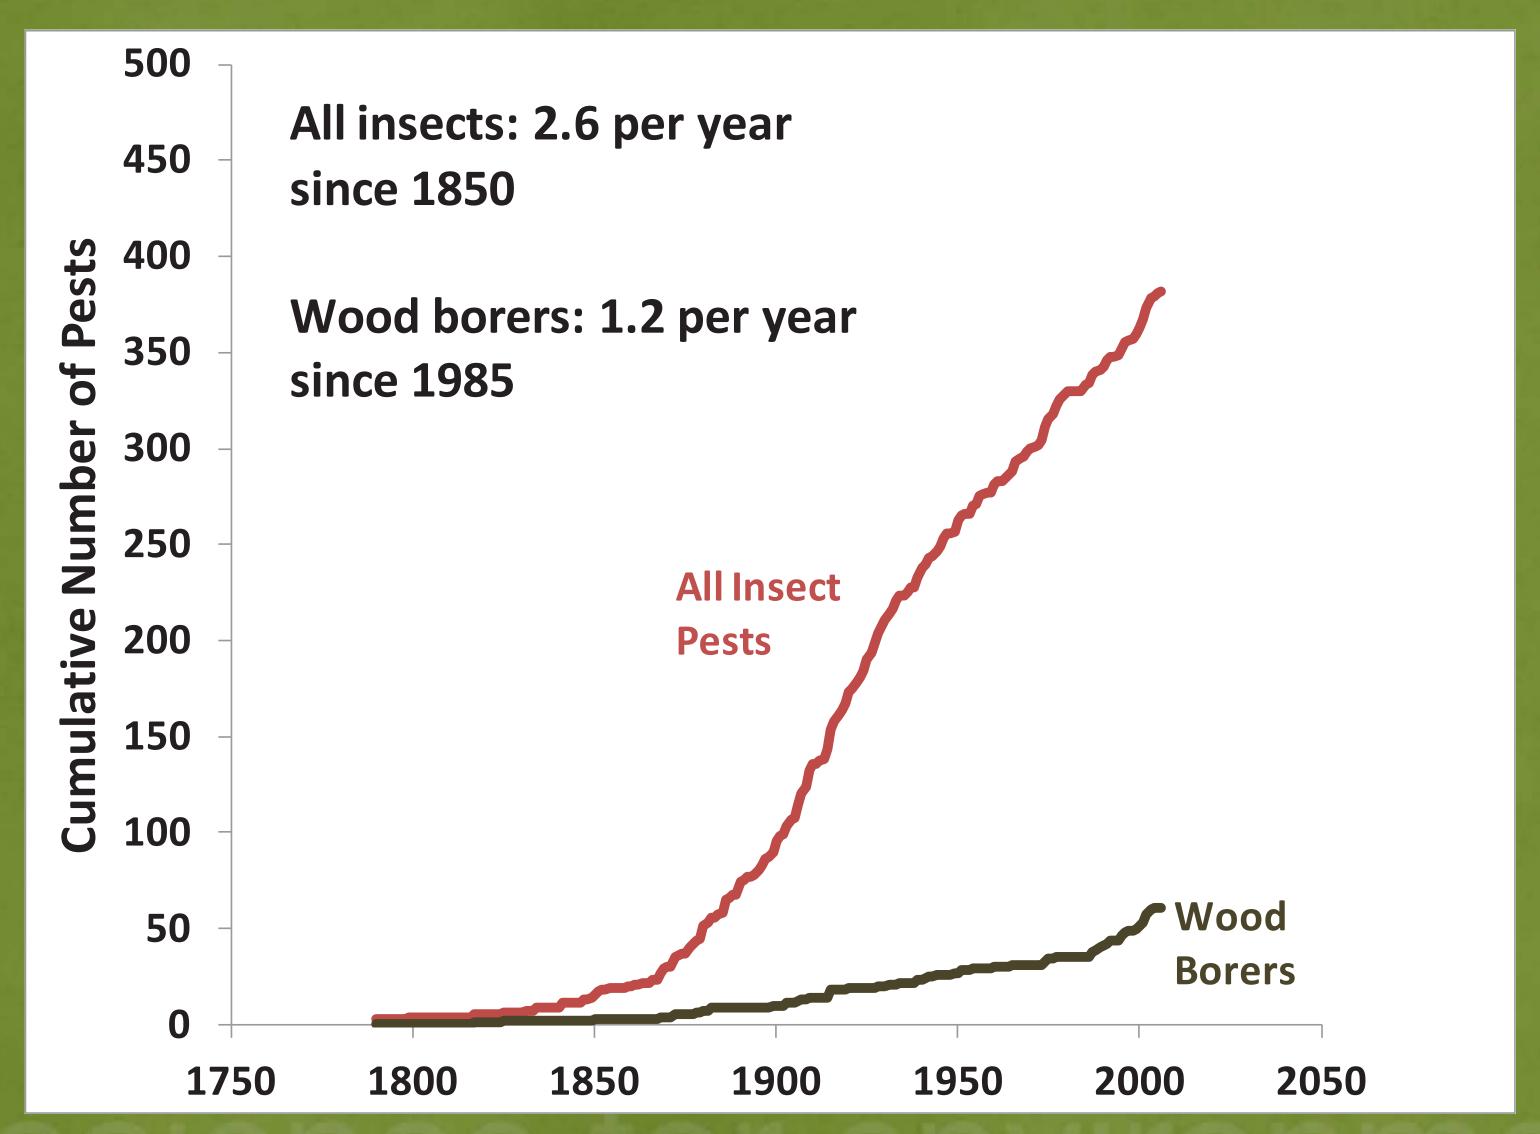

#### THE PROBLEM: CONTINUED INVASION BY FOREST PESTS

### IMPORTED FOREST PESTS OCCUR IN EVERY STATE IN THE US