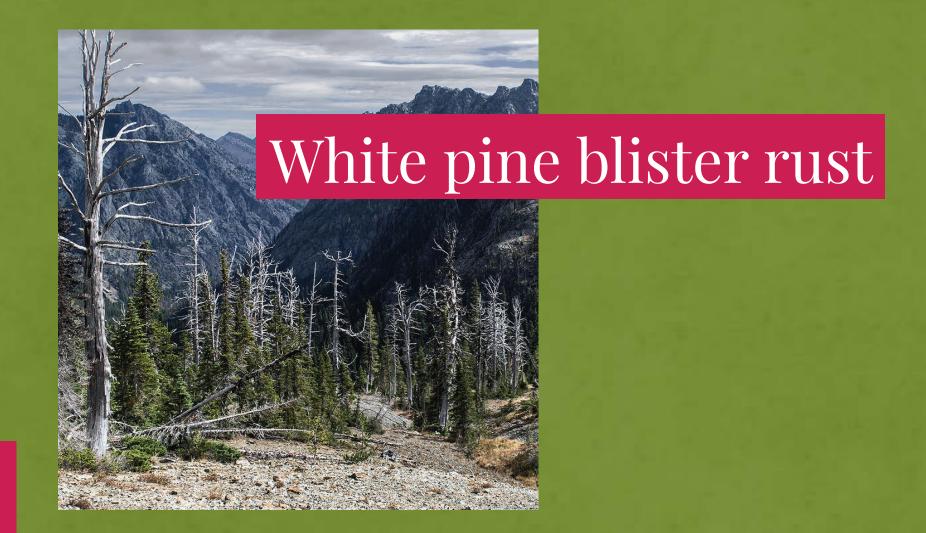

#### THE PROBLEM: CONTINUED INVASION BY FOREST PESTS





### IMPORTED FOREST PESTS OCCUR IN EVERY STATE IN THE US



### WESTERN US









### EASTERN US









### THE COSTS



#### LOSS OF ECOSYSTEM SERVICES







### CASE: HEMLOCK WOOLLY ADELGID



Stream warming may impact fish





Old-growth forests decline; invasive plants proliferate





Changes in carbon storage and nutrient retention

## INTERNATIONAL TRADE ROUTES



Image: :Dominic Alves

## PATHWAYS TO ENTRY

Wood Pallets

Nursery Plants





#### POLICY BASED ON SCIENCE



5 POLICY ACTIONS THAT WILL HELP PREVENT NEW FOREST PESTS

- » Restrict the importation of live plants
- » Switch to pest-free packaging material for international shipments
- » Expand early detection and rapid response programs
- » Tighten enforcement of penalties
- » Expand international pest prevention programs with key trade partners



### RECENT SUCCESSES









More stringent enfo