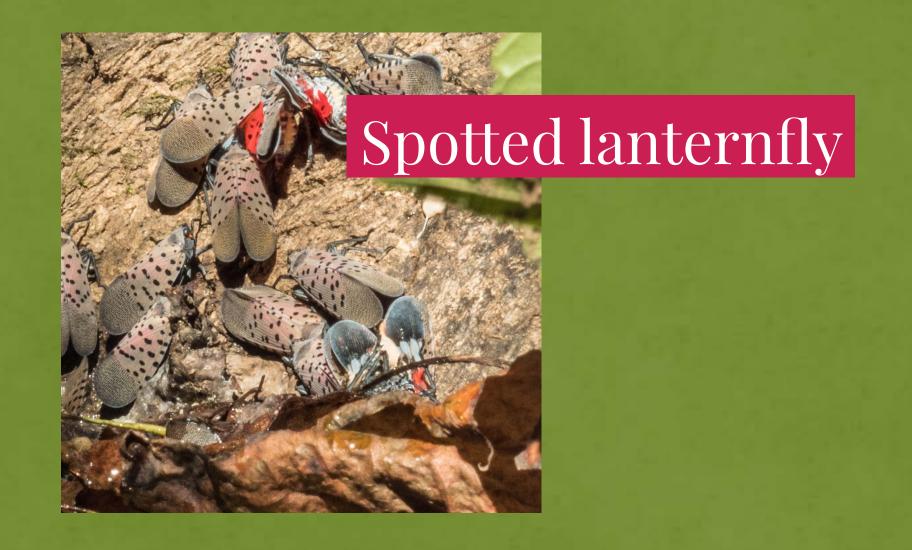

#### THE PROBLEM: CONTINUED INVASION BY FOREST PESTS





### IMPORTED FOREST PESTS OCCUR IN EVERY STATE IN THE US



### WESTERN US









### EASTERN US









### THE COSTS



#### LOSS OF ECOSYSTEM SERVICES







### CASE: HEMLOCK WOOLLY ADELGID



Stream warming may impact fish





Old-growth forests decline; invasive plants proliferate





Changes in carbon storage and nutrient retention

## INTERNATIONAL TRADE ROUTES



Image: :Dominic Alves

## PATHWAYS TO ENTRY

Wood Pallets

Nursery Plants





#### POLICY BASED ON SCIENCE



5 POLICY ACTIONS THAT WILL HELP PREVENT NEW FOREST PESTS

- » Restrict the importation of live plants
- » Switch to pest-free packaging material for international shipments
- » Expand early detection and rapid response programs
- » Tighten enforcement of penalties
- » Expand international pest prevention programs with key trade partners



### RECENT SUCCESSES









More stringent enforcement of wood packagin