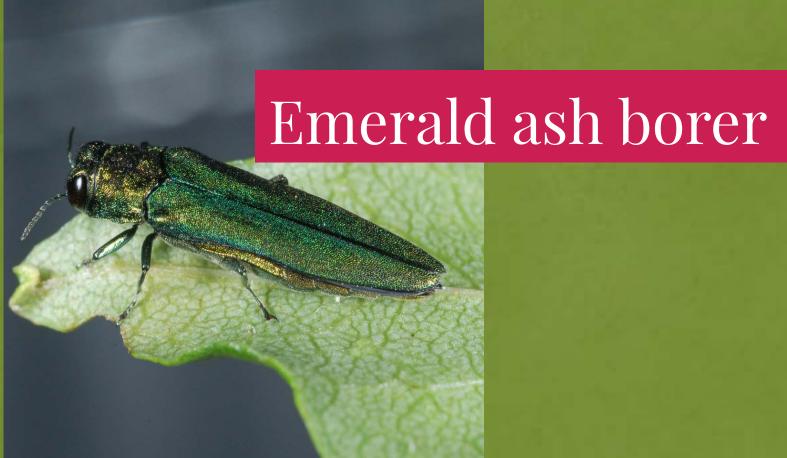

#### THE PROBLEM: CONTINUED INVASION BY FOREST PESTS





### IMPORTED FOREST PESTS OCCUR IN EVERY STATE IN THE US



### WESTERN US









### EASTERN US









### THE COSTS



#### LOSS OF ECOSYSTEM SERVICES







### CASE: HEMLOCK WOOLLY ADELGID



Stream warming may impact fish





Old-growth forests decline; invasive plants proliferate





Changes in carbon storage and nutrient retention

## INTERNATIONAL TRADE ROUTES



Image: :Dominic Alves

## PATHWAYS TO ENTRY

Wood Pallets

Nursery Plants





#### POLICY BASED ON SCIENCE



5 POLICY ACTIONS THAT WILL HELP PREVENT NEW FOREST PESTS

- » Restrict the importation of live plants
- » Switch to pest-free packaging material for international shipments
- » Expand early detection and rapid response programs
- » Tighten enforcement of penalties
- » Expand international pest prevention programs with key trade partners



### RECENT SUCCESSES









More stringent enforcement of wood pack