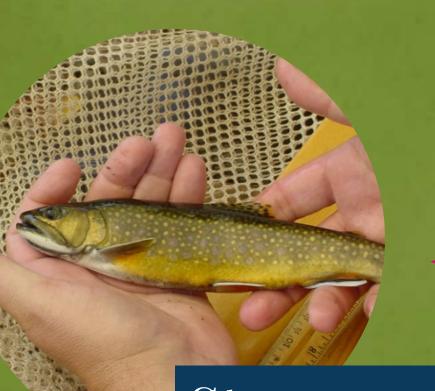

### CASE: HEMLOCK WOOLLY ADELGID

Stream warming may impact fish

Old-growth forests decline; invasive plants proliferate

Changes in carbon storage and nutrient retention