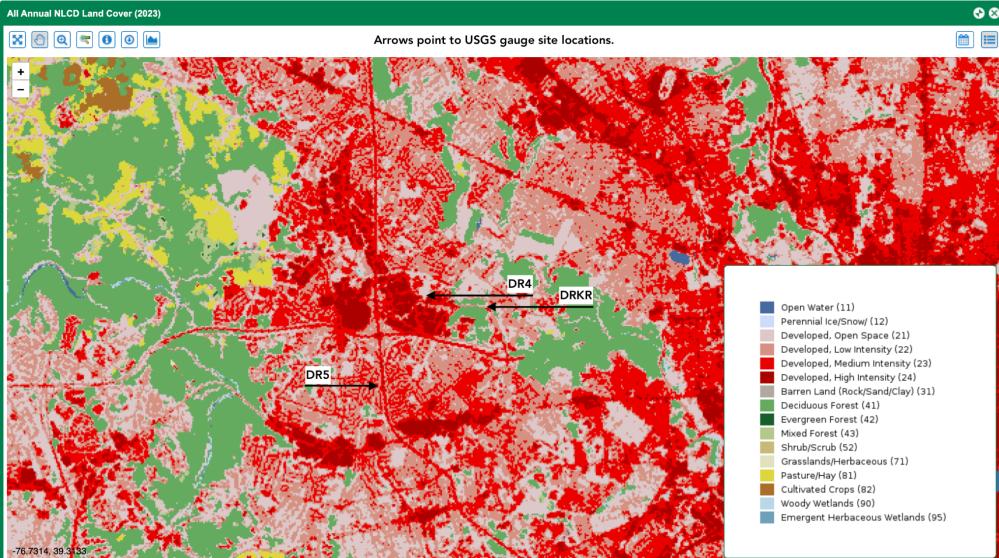

# Pennypack (Philadelphia, Pennsylvania)



### Pond Branch (Reference Site, Oregon Ridge, Baltimore Co. Maryland)

## All Annual NLCD Land Cover (2023) • • X 🔄 📵 🕑 🖿 m Arrow points to USGS gauge site location. m Ð POBR Open Water (11) Perennial Ice/Snow/ (12) Developed, Open Space (21) Developed, Low Intensity (22) Developed, Medium Intensity (23) Developed, High Intensity (24) Barren Land (Rock/Sand/Clay) (31) Deciduous Forest (41) Evergreen Forest (42) Mixed Forest (43) Shrub/Scrub (52) Grasslands/Herbaceous (71) Pasture/Hay (81) Cultivated Crops (82) Woody Wetlands (90) Emergent Herbaceous Wetlands (95)

# Dead Run (Baltimore County, Maryland)



• •

# Northwest Branch of the Anacostia (Montgomery & Prince George's Counties, Maryland)