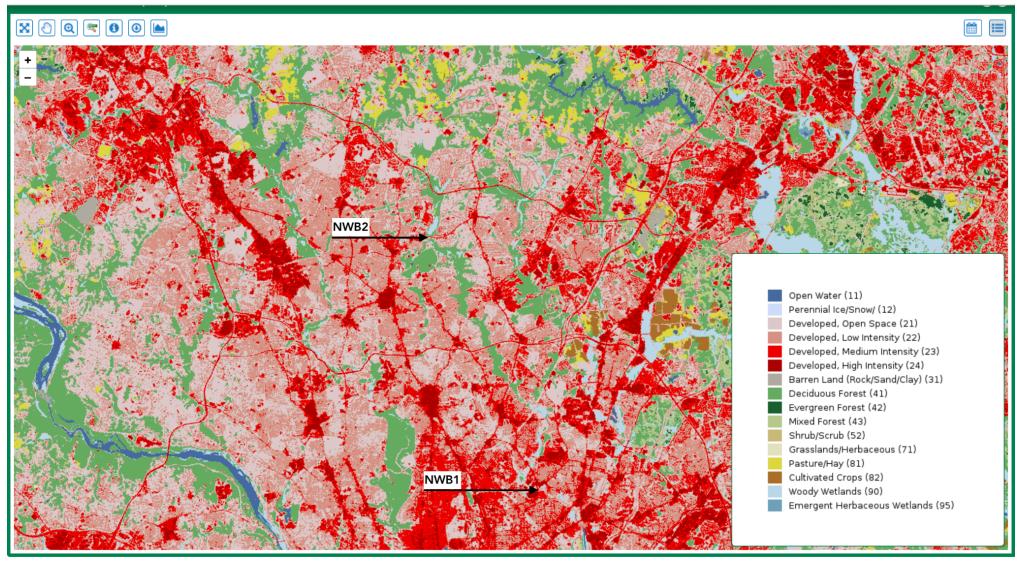

# Northwest Branch of the Anacostia (Montgomery & Prince George's Counties, Maryland)