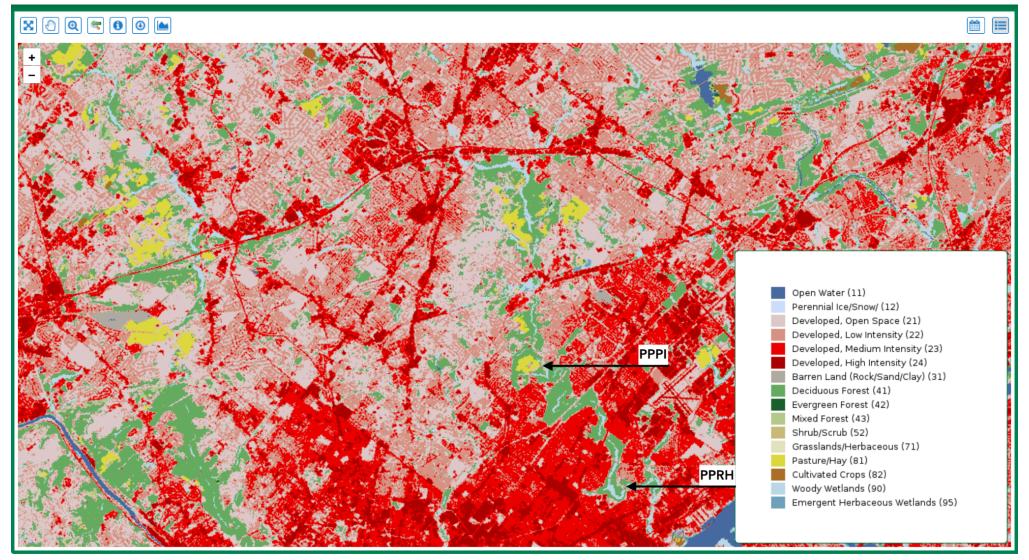

# Pennypack (Philadelphia, Pennsylvania)



### Pond Branch (Reference Site, Oregon Ridge, Baltimore Co. Maryland)

## All Annual NLCD Land Cover (2023) • • X 🔄 📵 🕑 🖿 m Arrow points to USGS gauge site location. m Ð POBR Open Water (11) Perennial Ice/Snow/ (12) Developed, Open Space (21) Developed, Low Intensity (22) Developed, Medium Intensity (23) Developed, High Intensity (24) Barren Land (Rock/Sand/Clay) (31) Deciduous Forest (41) Evergreen Forest (42) Mixed Forest (43) Shrub/Scrub (52) Grasslands/Herbaceous (71) Pasture/Hay (81) Cultivated Crops (82) Woody Wetlands (90) Emergent Herbaceous Wetlands (95)

# Dead Run (Baltimore County, Maryland)



• •

# Northwest Branch of the Anacostia (Montgomery & Prince George's Counties, Maryland)